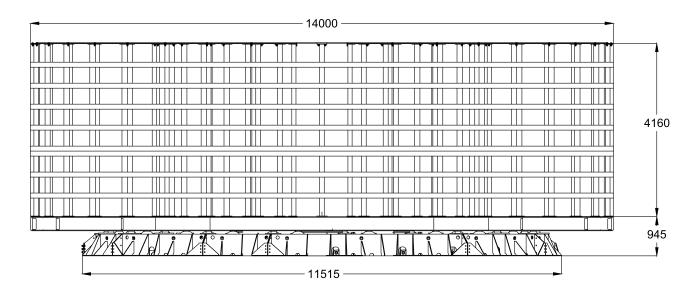

#### **ELEVATION OF CAROUSEL & GRILLAGE**

Basket Dimensions can be adjusted to suit specific project requirements